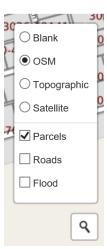

## Layer Control

Layer Control gives you the ability to turn on and off the satellite photo layer. You should note that if you are on a slow connection this will slow down your machine and loading speed.