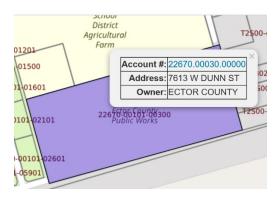

a parcel to bring up the information box.

Account# gives you the Appraisal District Account Number 00000.00000.00000.

Blue indicates a link to the EctorCAD information page.