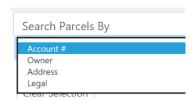

To Reload map Press F5

Search Categories are Account Number, Owner, Address, and Legal.

Use center Scroll Wheel to zoom in and out.

Hold down left mouse button to move about the Map map.

Left Click a parcel to